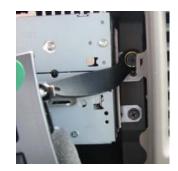

\*\*Area to cut/file out to make InDash and bezel to fit together

STEP#2: With Sharp knife or file remove the edge section of the radio cavity shown.\*\*

STEP#3: Remove the lower right side radio screw. Place InDash by PanaVise over screw hole and replace screw.

STEP#4: Install supplied (A) screw. Replace the radio bezel panel.