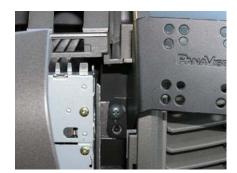

STEP#2: With your hook tool pull out the top of the radio bezel panel. Pull to release (3) clips at the top of the bezel. Continue to release the remaining clips on this bezel. This will allow you to get at the upper right side radio screw. Remove the upper right side radio screw. There is a strap on the '08 holding this panel in place. Disconnect strap if necessary. Note: Do Not start vehicle with electrical stap disconnected as it will cause all radio codes to be deleted. Place InDash by PanaVise over screw hole and replace screw.

STEP#3: Replace the radio bezel panel, console top, and shift knob.

INSTALLATION IS NOW COMPLETE. ENJOY YOUR NEW INDASH BY PANAVISE MOUNT

InDash mounted on screw.

Radio cover strap on 08's

InDash Installed showing location.