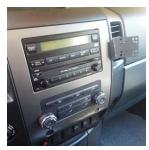

STEP#3: Replace the radio bezel panel, console top, and shift knob.

INSTALLATION IS NOW COMPLETE. ENJOY YOUR NEW INDASH BY PANAVISE MOUNT

InDash mounted on screw.

Radio cover strap on 08's

InDash Installed showing location.