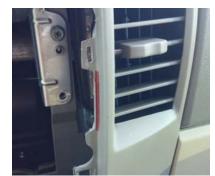

#### For 13-15 Model Years:

STEP#1: With the Hook or Dash tool pull out the top of the radio/climate control bezel panel. Pull to release (4) clips at the top of the bezel. Continue to release the remaining clips on this bezel. Set aside.

Final install picture for Titan Model Years 13-15

Model Year 13-15 bezel removed, see clips

04-27-16