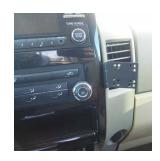

nife or file remove the edge section of the radio cavity shown.\*\*

STEP#3: Remove the lower right side radio screw. Place InDash by PanaVise over screw hole and replace screw.

STEP#4: Install supplied (A) screw. Replace the radio bezel panel.



Final install picture for Titan Model Years 10-12

#### For 13-15 Model Years:

STEP#1: With the Hook or Dash tool pull out the top of the radio/climate control bezel panel. Pull to release (4) clips at the top of the bezel. Continue to release the remaining clips on this bezel. Set aside.

STEP#2: With Knife or File remove the edge section of the radio cavity shown\*\* STEP#3: Remove the lower right side radio screw. Place InDash by PanaVise over screw hole and replace screw.

STEP#4: Install supplied (A) screw. Replace the radio bezel panel.



Final install picture for Titan Model Years 13-15



Model Year 13-15 bezel removed, see clips

04-27-16