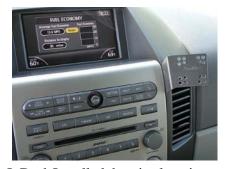

which includes the cup holders etc. Move it off to the side.

STEP#2: With your hook tool pull out the top of the radio bezel panel. Pull to release (3) clips at the top of the bezel. Continue to release the remaining clips on this bezel. This will allow you to get at the upper right side radio screw. Remove the upper right side radio screw. There is a strap on the '08 holding this panel in place. Disconnect strap if necessary. Note: Do Not start vehicle with electrical stap disconnected as it will cause all radio codes to be deleted. Place InDash by PanaVise over screw hole and replace screw.

STEP#3: Replace the radio bezel panel, console top, and shift knob.

INSTALLATION IS NOW COMPLETE. ENJOY YOUR NEW INDASH BY PANAVISE MOUNT



InDash mounted on screw.



Radio cover strap on 08's



InDash Installed showing location.



# INDASH PANAMSE®

MOUNTING LOCATION:

Right side of Radio J R **TOOLS REQUIRED:** 

Phillips screwdriver Hook tool

HARDWARE INCLUDED:

None

CELL PHONE & MEDIA MOUNT
INSTALLATION INSTRUCTIONS
PART#:75130-704
MFG: NISSAN / INFINITI
MODELS & YEARS:
NISSAN-Titan 04-09,
Armada 04-07(pg.1). &
INFINITI- QX56 04-07
Titan 10-12 (pg.2), 13-15 (pg.2)
(All COLUMN Shift Only)
(For Console Shift See #751311104)

## I-75130-704

Page 2 of 2

## \*\* ADVISEMENT \*\*

Read instructions completely prior to starting installation. All InDash Mounts are designed so that after installation, phone is facing normal driver position for left-hand drive vehicles. This mount is not designed to be used in foreign countries with right-hand drive vehicles. Use extreme care when